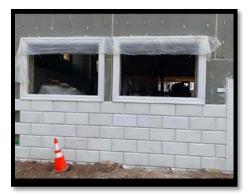

## SPDSAIL (Larkin) Redevelopment

The multi-use redevelopment project located at the corner of Morris Avenue, Church Mall and Walnut Court is under construction and moving along! Foundation construction commenced in April 2020 and continued through July 2020. Floor construction of the lowest

story and steel installation was performed in August 2020. Upper floor

framing commenced last week and will continue over the next 2-3 months. The façade installation has begun as well