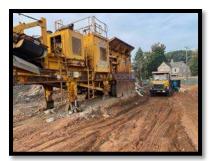

## SPDSAIL (Larkin) Redevelopment

The multi-use redevelopment project located at the corner of Morris Avenue, Church Mall and Walnut Court is under construction and moving along! Foundation construction commenced in April 2020 and continued through July 2020. Floor construction of the lowest

story and steel installation was performed in August 2020. Upper floor

framing commenced last week and will continue over the next 2-3 months. The façade installation has begun as well