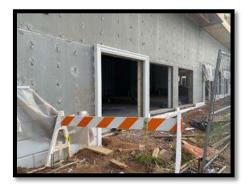

## SPDSAIL (Larkin) Redevelopment

The multi-use redevelopment project located at the corner of Morris Avenue, Church Mall and Walnut Court is under construction and moving along! Foundation construction commenced in April 2020 and continued through July 2020. Floor construction of the lowest

story and steel installation was performed in August 2020. Upper floor

framing commenced last week and will continue over the next 2-3 months. The façade installation has begun as well