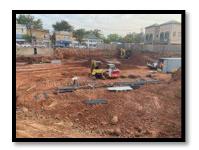

## **Gomes Downtown Redevelopment**

As of today, the footing and foundation has begun and an additional residential structure has been demolished.

Foundation permits have been issued by the Building Department for construction of the new building foundation.