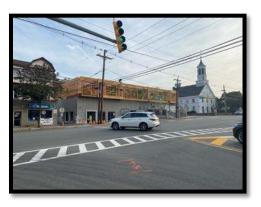

## SPDSAIL (Larkin) Redevelopment

The multi-use redevelopment project located at the corner of Morris Avenue, Church Mall and Walnut Court is under construction and moving along! Foundation construction commenced in April 2020 and continued through July 2020. Floor construction of the lowest

story and steel installation was performed in August 2020. Upper floor

framing commenced last week and will continue over the next 2-3 months. The façade installation has begun as well