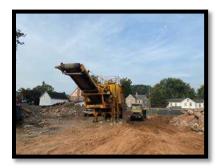

## SPDSAIL (Larkin) Redevelopment

The multi-use redevelopment project located at the corner of Morris Avenue, Church Mall and Walnut Court is under construction and moving along! Foundation construction commenced in April 2020 and continued through July 2020. Floor construction of the lowest

story and steel installation was performed in August 2020. Upper floor

framing commenced last week and will continue over the next 2-3 months. The façade installation has begun as well