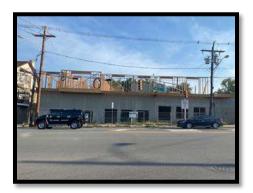

## SPDSAIL (Larkin) Redevelopment

The multi-use redevelopment project located at the corner of Morris Avenue, Church Mall and Walnut Court is under construction and moving along! Foundation construction commenced in April 2020 and continued through July 2020. Floor construction of the lowest

story and steel installation was performed in August 2020. Upper floor

framing commenced last week and will continue over the next 2-3 months. The façade installation has begun as well